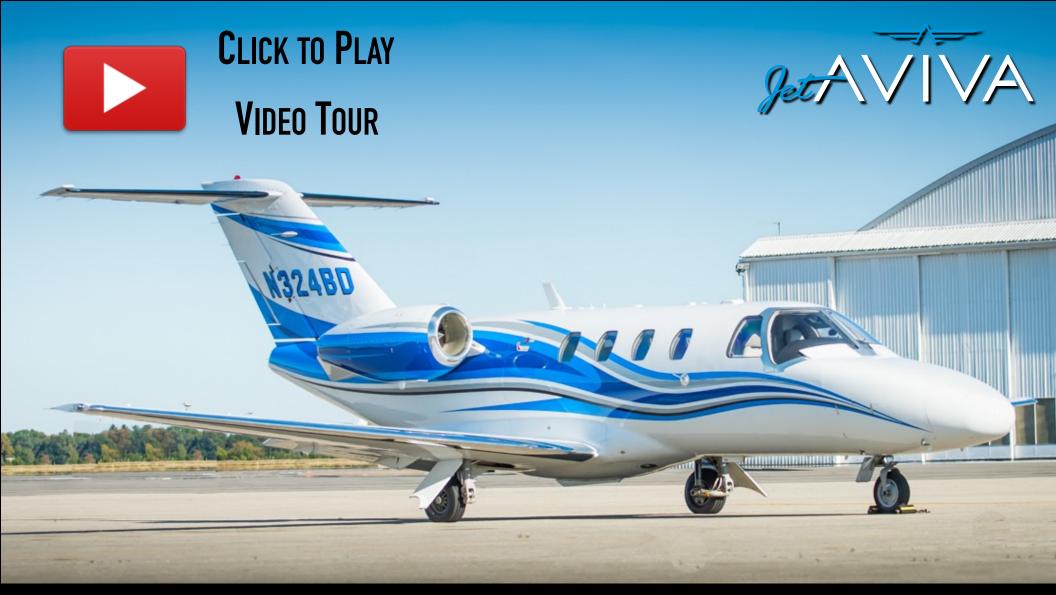

www.jetAVIVA.com | sales@jetAVIVA.com | +1.512.410.0295

N324BD

Jeth VIVA LIFE IS SHORT. FLY A JET.

YEAR & MODEL: 2008 CJ1+ Serial Number: 525-0674 Registration: N324BD

AIRFRAME TT: 982 SNEW ENGINE TT: 982 / 982 LOCATION: KPNE

## **EXTERIOR & PAINT:**

2008 Beautiful Custom Paint. Overall Snow White with Dark Blue, Light Blue, Black and Gray Accent Striping.

### **INTERIOR & CABIN:**

2008 Interior in gray leather. Airstair cabin entry step Right hand forward side facing belted seat with armrest cabinet Aft Belted Lavatory Dual executive writing tables

MORE INFO: