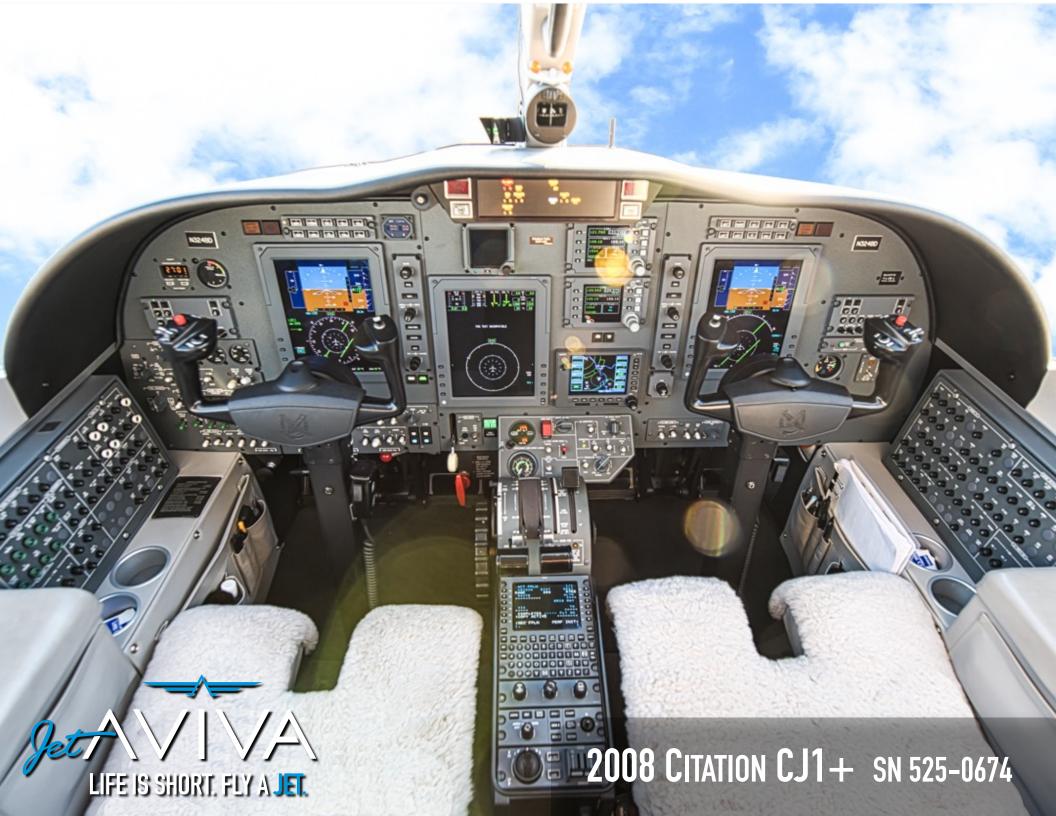

#### **AVIONICS:**

Collins Pro Line 21 3-tube EFIS Dual VHF-4000 COM Dual NAV-4500 NAV DME-4000 DME Dual ADC-3000 Air Data Computers Collins FMS-3000 with WAAS GPS-4000A GPS Receiver Garmin 500 Backup GPS SkyWatch HP TCAS-I LandMark TAWS-8000 Terrain Awareness XM Weather L3 Cockpit Voice Recorder ALT-4000 Radar Altimeter

# 2008 CITATION CJ1+ SN 525-0674

DN

+

E?) (~~~

2

-