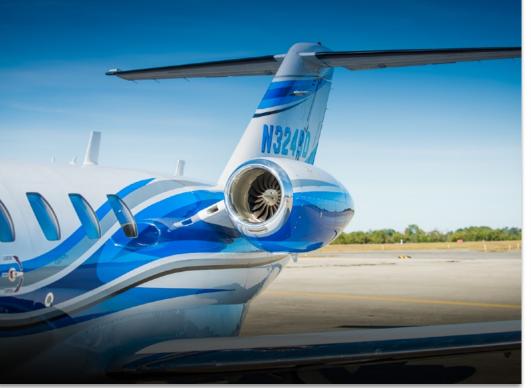

## **EXTERIOR & PAINT:**

2008 Beautiful Custom Paint. Overall Snow White with Dark Blue, Light Blue, Black and Gray Accent Striping.