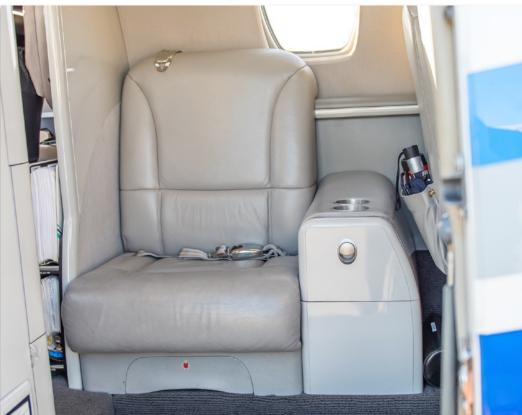

### **INTERIOR & CABIN:**

2008 Interior in gray leather. Airstair cabin entry step Right hand forward side facing belted seat with armrest cabinet Aft Belted Lavatory Dual executive writing tables

MORE INFO: